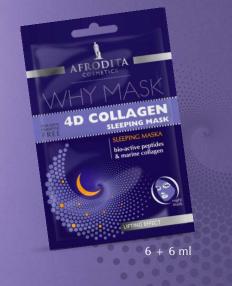

7 x 1,5 ml

REGENERATION

SLEEPING MASK Paraben and paraffin FREE biologically active peptides & marine collagen for all skin types

Treat your skin to intensive regeneration while you sleep. Apply the sleeping mask generously to cleansed and toned skin (to help absorption) and leave to work overnight. With its **rich collagen formulation** and **peptides**, this mask works directly on wrinkles, visibly filling them and speeding up collagen synthesis, leaving you with well-nourished and visibly rejuvenated skin.