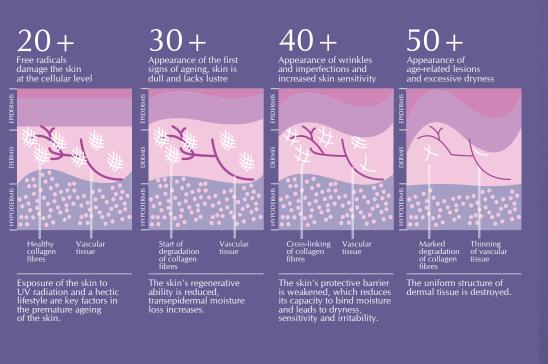

Collagen is the most important structural protein and a major component of skin, nails and hair. Along with elastin, it supports the internal organs, giving form, strength, flexibility and solidity to tissues. The natural ageing process causes functional changes in the skin – its cells begin to divide more slowly and synthesise less collagen, elastin and hyaluronic acid. As a result, the skin loses firmness and elasticity, which leads to the appearance of lines and wrinkles.